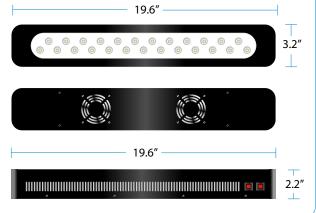

#### Dimensions:

### **Technical Specifications:**

| Item NO.                                         | SK-50W-02                                   |
|--------------------------------------------------|---------------------------------------------|
| Power Consumption                                | 50W                                         |
| LED Quantity                                     | W:12x3w, B:11x3w, UV:2x3W                   |
| LED Or Tc $(k)$<br>Wavelength $\lambda d$ $(nm)$ | White: 18000k, UV: 380nm<br>Blue: 450~475nm |
| Input Voltage                                    | AC85~260V                                   |
| Input Current                                    | 0.24~0.48A                                  |
| Operating Frequency                              | 50Hz-60Hz                                   |
| LED view angle                                   | 90 degree                                   |
| Operating Temperature                            | –4º F to 140º F                             |
| Dimensions                                       | 19.6″L x 3.2″W x 2.2"H                      |
| Weight                                           | 7.7 lbs                                     |