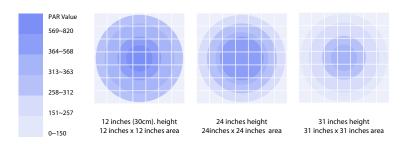

# 50W LED Aquarium Light Performance (90° view angle)

The 50W LED aquarium lights can focus the light to deep bottom with 90 degree view angle. They are really worthy to choose now for saving much energy (50%-80%), much more efficient with high PAR reading.