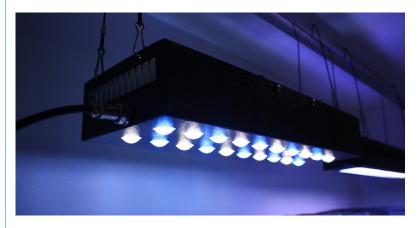

# StarkLED CREE LED Aquarium Light

StarkLED 60W CREE LED Aquarium Light is really high quality design with CREE 3watt XP-G R5 8000~10000k white and XP-E D3 455nm royal blue. It performs over 10 times than MH lamp on PAR reading, only 60W.

StarkLED 60W CREE LED Aquarium Light is special for corals like SPS, LPS in marine reef tanks. LED aquarium lights are really worthy to choose now, they save much energy (50%-80%), much more efficient with high PAR reading and no UV radiation harm.