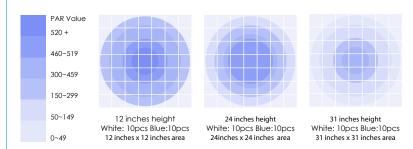

## StarkLED 60W CREE LED Aquarium Light Performance

#### Features:

- 60 watt using CREE series 10 3watt XP-G R5 8000~10000k white and 10 3watt XP-E D3 455nm royal blue
- High PAR value. 200 PAR reading for each LED from 5" distance
- Two dimmers for white & blue each, fan with thermal control switch
- Corrosion-proof casing by special painted
- 80 degree view angle with convex lens, mixing white and blue for better grow effect
- Pure 450~460nm spectrums, No UV radiation harm
- Less heat, no chiller unit required, 68~86°F on water surface
- One fan on back runs against heat
- External power supply, detachable power cord
- Hanging kits included
- Three-Year limited warranty