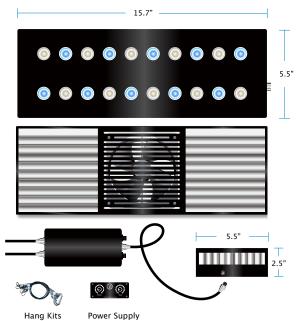

## Dimensions:

www.StarkLED.com

# **Technical Specifications:**

| Item NO.            | SK-60W-02                   |
|---------------------|-----------------------------|
| Power Consumption   | 60W                         |
| LED Quantity        | 10x3w white & 10x3w blue    |
| LED Type            | XP-E Blue & XP-G White      |
| Input Voltage       | AC85~260V                   |
| Input Current       | 0.28~0.46A                  |
| Operating Frequency | 50Hz-60Hz                   |
| LED view angle      | 80 degree                   |
| Operating Temp      | -4° F to 140° F             |
| Dimensions          | 15.7" x5.5" x2.5"           |
| Weight              | 12.7 lbs.                   |
| Packing             | 18.8" x 10.6" x 11.4" / 2pc |